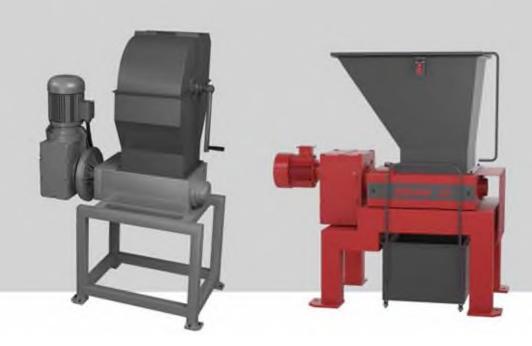

## DGM ZZ-S / DGM ZZ

Devices for Destruction of Medical Waste

DGM ZZ Shredders are designed for destruction of medical waste that was decontaminated at a sterilizer first. DGM ZZ are effective, powerful and space-saving. They allow to reduce medical waste storage and transportation costs. The design and materials of DGM ZZ ensure long life and low operating and maintenance costs.

High productivity: up to 800 L/cycle; Waste reduction of up to 75%

Safety: top cover of the hopper; knifes are blocked while the hopper is open; auto-reverse; emergency button

Universal: ability to shred all types of medical waste

Easy to operate and maintain

| Models   | Chamber volume, L | External dimension (D×W×H), mm | Power, kW |
|----------|-------------------|--------------------------------|-----------|
| DGM ZZ-S | 55                | 770×1039×1460                  | 4         |
| DGM ZZ   | 100               | 850×1540×1460                  | 8         |